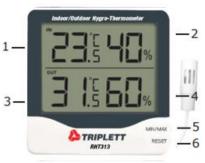

- 1. Indoor Temperature Reading
- 2. Indoor Humidity (%RH) Reading
- 3. Outdoor (Remote Probe) Temperature Reading
- 4. Outdoor (Remote Probe) Humidity (%RH) Reading
- Indoor Min/Max Reset Button: - Press MIN/MAX to display the MAX indoor temperature and MAX indoor RH values. (Press

>3 secs while viewing MAX values to clear.)

- Press **MIN/MAX** again to display the MIN indoor temperature and MIN indoor RH values. (Press >3 secs while viewing MIN values to clear.)

- Outdoor Min/Max Reset Button:

   Press MIN/MAX to display the MAX outdoor temperature and MAX indoor RH values.
   Press MIN/MAX again to display the MIN outdoor temperature and MIN indoor RH values.(Press >3 secs while viewing MIN values to clear.)
- IN/OUT °C/°F: Quick press switches between °C and °F. (Located Rear Side of the Indicator)