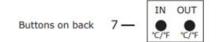

   Press MIN/MAX to display the MAX outdoor temperature and MAX indoor RH values.
   Press MIN/MAX again to display the MIN outdoor temperature and MIN indoor RH values.(Press >3 secs while viewing MIN values to clear.)
- IN/OUT °C/°F: Quick press switches between °C and °F. (Located Rear Side of the Indicator)