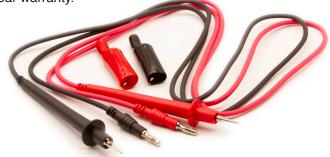

## TL005

## Standard Test Leads

- Universal design fits virtually all major brand digital multimeters and test instruments
- 55" long
- 10A max current
- · CAT III 1000V safety category
- · 1-year warranty.