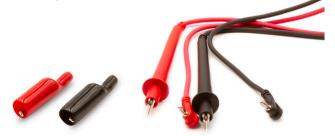

#### 79-153

## Universal Mini Banana Test Lead Set

- · 42" Test Leads with shrouded right-angle mini-banana jacks
- · Include insulated screw-on alligator clips
- · 1-year warranty.