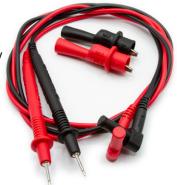

#### 79-374

## Universal Female Banana Jack Test Leads

- 48" Test Leads with right-angle shrouded female banana jacks
- · They include insulated screw-on alligator clips