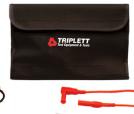

## **TLK008**

#### Electronic Test Lead Kit

- · Ideal for testing and troubleshooting digital/analog circuits
- 42" long test leads
- Nylon mesh carrying case with 3 clear pockets to keep your test leads and probes organized
- ETL Listed
- · CAT III 1000V safety category
- · 1-year warranty.