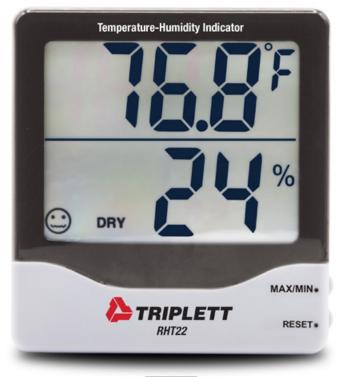

# RHT22 Temperature and Humidity Indicator

#### Dual display for simultaneous viewing of Temperature and Humidity

#### Features:

- For use in labs, green houses, cleanrooms, warehouses, museums, offices, schools, and homes
- · Icons indicate comfortable, wet or dry humidity conditions
- Large, easy to read display is °F/°C switchable
- · Min/Max with reset to monitor changing conditions
- · Wall mount or built-in stand for desk mounting
- · Complete with AAA battery
- Optional model complete with Certificate of Traceability to N.I.S.T.
- 1-year warranty