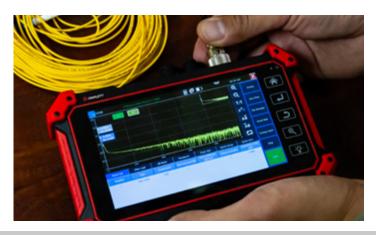

### **Applications**

Fiber Optic Installation & Maintenance Ideal for testing fiber length, attenuation, and event location.

**Network Cabling & Troubleshooting**Supports Ethernet cable testing, network diagnostics,

Supports Ethernet cable testing, network diagnostics and troubleshooting.

**Telecommunication & ISP Services**Ensures high-quality fiber network deployment and maintenance.

**Data Centers & Enterprise IT**Verifies fiber and copper network integrity for IT infrastructure.

Field Technicians & Contractors

Portable design for on-site fiber network analysis and maintenance.