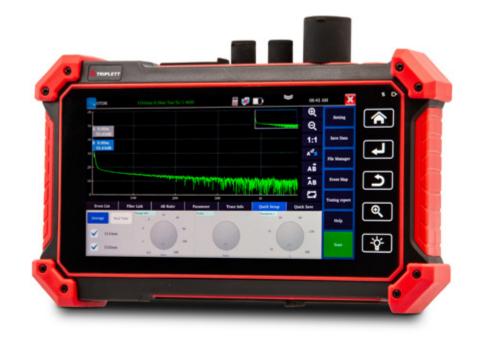

### OTDR1315 Multifunction OTDR/Network Tool

Optical Time-Domain Reflectometer with single mode 1310/1550 wavelength

# **OTDR1315** Multifunction OTDR/Network Tool

Optical Time-Domain Reflectometer with single mode 1310/1550 wavelength

| Specifications         |                                                       |
|------------------------|-------------------------------------------------------|
| Display                | 5.5" OLED, 1280 x 720 resolution                      |
| Mode                   | Single mode                                           |
| Interface Type         | SC-UPC                                                |
| OTDR Wavelength        | 1310/1550                                             |
| Dynamic Range          | 26/24dB                                               |
| Event Blind Zone       | ≤1.6m                                                 |
| Attenuation Blind Zone | ≤8m                                                   |
| Testing Range          | 200km                                                 |
| Optical Power Meter    | -70~+6dbm                                             |
| Visual Fault Locator   | 10mW laser with 650nm wavelength (8km range)          |
| File Format            | SOR standard format/PDF                               |
| Memory                 | Flash (8G); TF Card (64G max not included)            |
| Network Port           | 10/100/1000M auto adapt                               |
| Network Tools          | IP Scan, PPPOE, port flashing, Ping test, FTP server  |
| RJ45 Cable TDR Test    | 600m                                                  |
| Cable Tracer           | Supports UTP and STP                                  |
| Cable Length           | 3km max                                               |
| Power                  | Rechargeable 3.7V 4000mAh Li-Po battery               |
| Dimensions / Weight    | 7.2 x 4.3 x 1.4" (183 x 110 x 36.5mm) / 1lbs (0.45kg) |