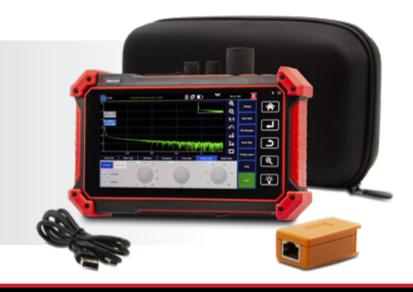

#### What's in the Box?

3.7V Li-Po battery AC Adapter/Charger Tracer Probe FC,SC,ST and LC connectors FC/APC-FC/UPC jumper cable Carrying Case