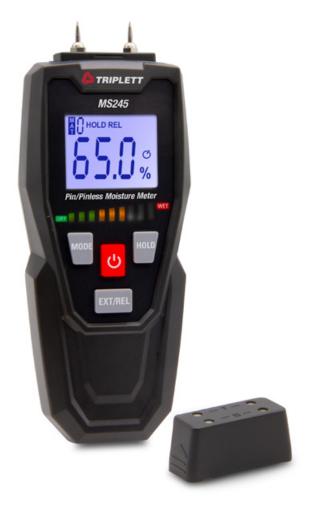

# MS245 Pin/Pinless Moisture Meter

#### Features:

- · Pinless measurement for non-invasive testing
- 2 pin measurement selections for wood or building materials
- 10 pinless measurement selections for wood and building materials
- · Audible/Visual moisture alerts
- Green/Yellow/Red LEDs indicate Low, Medium, High moisture levels
- Data Hold freezes measurement on screen for easy viewing in hard to see areas
- · Backlit LCD display
- · Built-in calibration check in protective cap
- · Low battery indicator
- · Auto-power off
- · Includes protective cap and 9V battery

## **Specifications**

| Pin Measurement Range     | Wood: 6.0 to 99.0%                                         |
|---------------------------|------------------------------------------------------------|
|                           | Building Material: 0.2 to 2.0%                             |
| Pinless Measurement Range | Wood: 0.0 to 55.0%                                         |
|                           | Building Material: 0.0 to 100.0%                           |
| Resolution                | 0.1%                                                       |
| Visual Alert              | Green, Yellow, Red LEDs                                    |
| Color Levels for Pin      | Green: 10 to 40% (wood); 0.2 to 0.8% (building materials)  |
|                           | Yellow: 40 to 70% (wood); 0.8 to 1.4% (building materials) |
|                           | Red: >70% (wood); >1.4% (building materials)               |
| "Color Levels for Pinless | Green: 5.5 to 22% (wood); 10 to 40% (building materials)   |
| 10 settings (see manual)" | Yellow: 22 to 38.5% (wood); 40 to 70% (building materials) |
|                           | Red: >38.5% (wood); >70% (building materials)              |
| Audible Alert             | Beeper                                                     |
| Power                     | 9V Battery                                                 |
| Dimensions                | 7 x 2.8 x 1.3" (176.5 x 71 x 33.8mm)                       |
| Weight                    | 7oz (193g)                                                 |