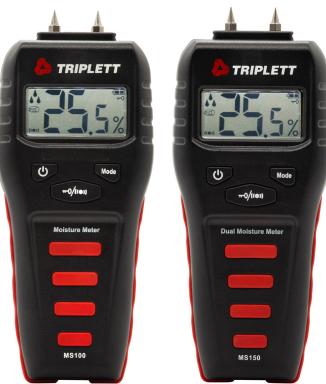

# MS100 (Pin) and MS150 (Pin/Pinless) Moisture Meters

#### **Applications:**

- Home Inspection
- Water Damage Restoration
- Lumber Yards
- Painting
- Paper Mills
- Textile and Clothing Manufacturing

Moisture Meter (pin)

Moisture Meter (pin/pinless)

#### Ordering Information:

MS100 Pin Moisture Meter MS150 Dual Pin/Pinless Moisture Meter