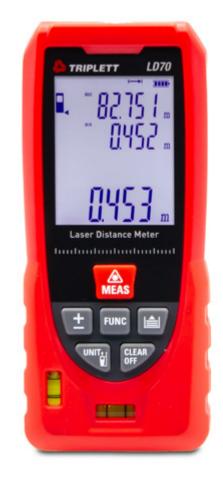

# **LD70** Laser Distance Meter

# Measures from 2.4 inches to 262 feet (0.05 to 80m)

#### Features:

- · Addition/Subtraction/Area/Volume measurement
- · Indirect measurement using Pythagorean theorum
- · Memory stores 99 readings
- · Selectable front/back reference edge
- · Laser Auto Power Off
- · Auto Power Off
- · Includes Two AAA batteries

# **Specifications**

| Measurement Range                     | 2.4" to 262 feet (0.05 to 80m)     |
|---------------------------------------|------------------------------------|
| Measurement Accuracy                  | ±1/16" (±1.5mm)                    |
| Addition/Subtraction/Area/Volume      | •                                  |
| Continuous Measurement                | •                                  |
| Real-Time On-Screen Angle Display     | •                                  |
| Indirect Measurement with Pythagorean | •                                  |
| Min/Max Distance Tracking             | •                                  |
| Historical Records                    | 99 readings                        |
| Power                                 | Two AAA batteries                  |
| Reference Edge                        | Selectable front/back              |
| Dimensions                            | 4.5 x 1.9 x 1.1" (115 x 48 x 29mm) |
| Weight                                | 3.9oz (110g)                       |