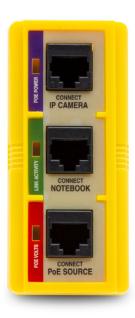

## IPAS10-N IP Answer Stick IP Camera PoE Tester

## Features:

- · Passes POE power through to the camera and has a port to connect your notebook computer
- In line Laptop connection for configuring/ troubleshooting PD devices
- · Align/focus an IP camera on the jobsite using a laptop and camera software
- Configure a router at the router location
- · Configure an access point at its location
- · Color LEDs indicate PoE volts, watt draw and link activity
- · No battery required
- · 1 year warranty