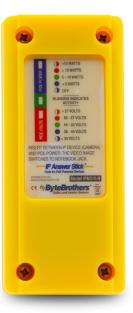

## IPAS10-N IP Answer Stick IP Camera PoE Tester

## Features:

- · Passes POE power through to the camera and has a port to connect your notebook computer
- In line Laptop connection for configuring/ troubleshooting PD devices
- · Align/focus an IP camera on the jobsite using a laptop and camera software
- Configure a router at the router location
- · Configure an access point at its location
- · Color LEDs indicate PoE volts, watt draw and link activity
- · No battery required
- · 1 year warranty