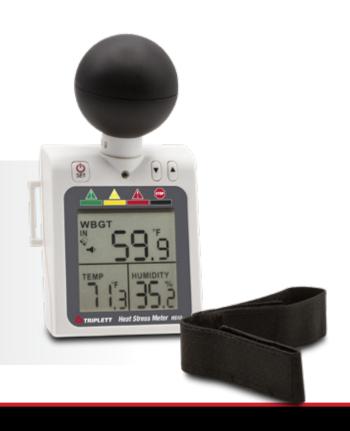

## Simultaneous Display

Shows air temperature, humidity, and either WBGT or Heat Index.

#### **Alert Indicators**

Four levels—Caution, Extreme Caution, Danger, and Extreme Danger—offer visual cues to rising heat risk.

#### In/Out Mode Switch

Measures WBGT with or without the effects of direct sunlight.

#### Includes

Comes with (2) AAA batteries and an arm strap for field use.

## **Specifications**

| Weight                 | 3.2oz (90g)                       |
|------------------------|-----------------------------------|
| Dimensions             | 2.8 x 2.4 x 0.9" (70 x 60 x 22mm) |
| Power Supply           | 2 × AAA batteries (included)      |
| Black Ball Diameter    | 1.6" (40mm)                       |
| Heat Index Alarm Range | 68 to 140°F (20 to 60°C)          |
| Heat Index             | 32 to 140°F (0 to 60°C)           |
| WBGT Alarm Range       | 68 to 122°F (20 to 50°C)          |
| WBGT Temperature       | 32 to 122°F (0 to 50°C)           |
| Globe Temperature      | 32 to 158°F (0 to 70°C)           |
| Humidity Accuracy      | ±5% RH (10 to 90% RH)             |
| Relative Humidity      | 0.1 to 99.9% RH                   |
| Air Temp Accuracy      | ±1°F (±0.6°C)                     |
| Air Temperature        | 32 to 122°F (0 to 50°C)           |