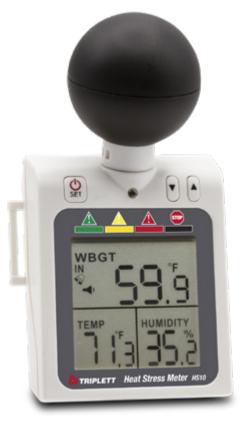

## Simultaneous Display

Shows air temperature, humidity, and either WBGT or Heat Index.

#### **Alert Indicators**

Four levels—Caution, Extreme Caution, Danger, and Extreme Danger—offer visual cues to rising heat risk.

#### In/Out Mode Switch

Measures WBGT with or without the effects of direct sunlight.

#### **Temperature Units**

°F/°C switchable for user preference.