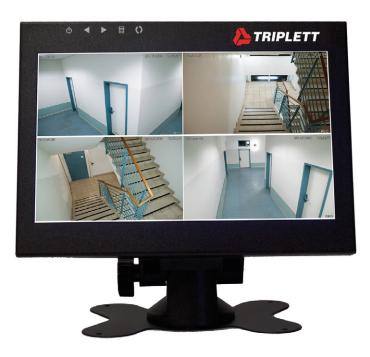

# HDCM3 8" LED Monitor with 1280 x 720 resolution

## Connects using HDMI, VGA, and AV inputs

#### Features:

- Use with Security Cameras during setup, testing, and monitoring; DVRs, Cable/Satellite TV boxes, and DVD Players; Computers and Laptops as a second monitor; DSLR Cameras as a second screen while broadcasting live events; Raspberry PI Projects, and much more
- Versatile stand allows placement on top of desk or DVR/NVR, mounting to wall, or mounting to IT cabinet or server rack
- Full HD 1080p screen resolution
- · Built-in speaker
- Volume control button
- Ruggedized outer construction
- · Mounts to a desk or wall using the included swivel stand
- Includes wall-or desk-mountable swivel stand, AC adapter/ charger and 1500mAh Lithium rechargeable battery
- 1-year warranty