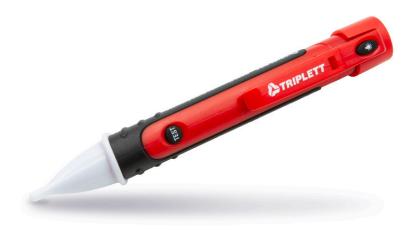

## Non-contact detector quickly determines the presence of magnetic fields (AC/DC/Permanent)

## Features:

- Self-test magnet
- Built-in LED flashlight
- · Low battery indicator
- · Complete with (2) AAA batteries
- 1-year warranty

## **Applications:**

- Magnetic Field Detector determines if components (relays, solenoids, contactors, electromagnets, permanent magnets) are working properly
- Test solenoid valves in pneumatic and hydraulic control equipment
- Test relays in vehicles and machinery