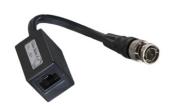

## PAIR

BLN-STPT2 CCTV Balun, BNC pigtail to Screw terminal

Distance: Up to 2500m (8200ft)