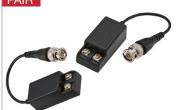

### PAIR

BLN-MTPT2 CCTV Balun, BNC Male and BNC Pigtail to Screw Terminal

Distance: Up to 2500m (8200ft)