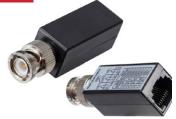

## PAIR

**BLN-RJ452**CCTV Balun, BNC Male to RJ45 Female

Distance: Up to 2500m (8200ft)

**BLN-RJ45PT** CCTV Balun, BNC Female to RJ45 Female with pigtail

Distance: Up to 2500m (8200ft)