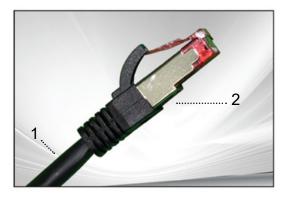

1. Low-smoke, zero halogen (LSZH) jacket for use in data centers

2. Extended barrel design & sturdier grip area for maximum durability