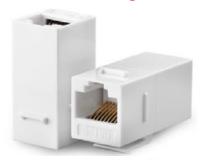

# **CAT6-CPL** CAT6 Inline Coupler

### Ordering Information:

CAT6-CPL-BK CAT6-CPL-WH CAT6 Inline Coupler, Black CAT6 Inline Coupler, White