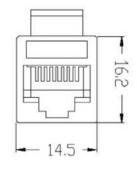

#### Features:

- · For use with unshielded twisted pair (UTP) Cat6 Cable
- · Plastic housing
- Compliance with ANSI/TIA/EIA 568 B.2 standard
- · EIA/TIA approved
- 8P8C Female to Female gold plated contacts
- · Straight-through wiring
- Operating temperature: -40 to 176°F (-40 to 80°C)