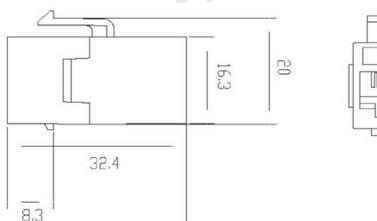

# **CAT6-CPL** CAT6 Inline Coupler

### Easily connects two patch cables to create longer links to networking devices.

#### Features:

- · For use with unshielded twisted pair (UTP) Cat6 Cable
- · Plastic housing
- Compliance with ANSI/TIA/EIA 568 B.2 standard
- · EIA/TIA approved
- 8P8C Female to Female gold plated contacts
- · Straight-through wiring
- Operating temperature: -40 to 176°F (-40 to 80°C)

## Applications:

The Cat6 Inline Coupler can easily connect two patch cables, creating longer links to networking devices.

This RJ45 keystone coupler is designed to fit in a wall plate, face plate or patch panel.

Sturdy construction offers more robust housing, and gold-plated contacts help ensure quality connections.











### Ordering Information:

CAT6-CPL-BK CAT6-CPL-WH CAT6 Inline Coupler, Black CAT6 Inline Coupler, White