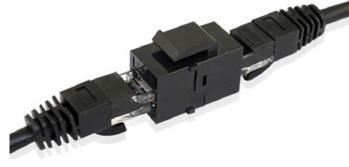

## Applications:

The Cat6 Inline Coupler can easily connect two patch cables, creating longer links to networking devices.

This RJ45 keystone coupler is designed to fit in a wall plate, face plate or patch panel.

Sturdy construction offers more robust housing, and gold-plated contacts help ensure quality connections.