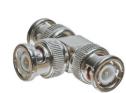

301-301-75TP

327-1175TP

75 Ohm

BNC Adapter Straight,

Male / Male, 75 Ohm

**301-T3TP** BNC Adapter "T", All Male, 50 Ohm

**301-301TP** BNC Adapter Straight, Male / Male, 50 Ohm

**327-11TP** BNC Adapter Straight, Female / Female, 50 Ohm

**327-3TP** BNC Adapter "T", All Female, 50 Ohm

301-32750TP

BNC Adapter "T",

Female / Male /

Female, 50 Ohm

**327-753TP** BNC Adapter "T", All Female, 75 Ohm

301-327750TP

**BNC Adapter Goal** 