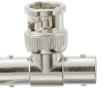

301-0401TP

**Between Series** 

Adapter BNC Male /

F Female, 50 Ohm

**100-350TP** Between Series Adapter RCA Phono Male / BNC Female, 50 Ohm

**301-RA-350TP** BNC Adapter Right Angle, Male / Female, 50 Ohm

**301-RA75-350TP** BNC Adapter Right Angle, Male / Female, 75 Ohm