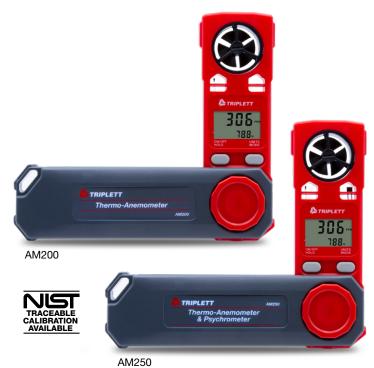

# Measures Air Velocity, Temperature, Relative Humidity, Dew Point and Windchill

### Features:

- · Fold up protective housing extends to 9" for better reach
- · Large dual display of air velocity and temperature
- · Selectable averaging function of 5, 10, or 13 second intervals
- · Data Hold to freeze the display
- · Auto power off
- Water resistant to 3ft (1M)
- Optional model complete with Certificate of Traceability to N.I.S.T.
- Includes (1) CR2032 battery and lanyard
- 1-year warranty

#### Model AM250 Additional Features:

#### **Relative Humidity and Dew Point**

- · Dual display of air velocity and relative humidity
- Measures RH from 10% to 95%
- Measure Dew Point from 32° F to 122° F

### **Ordering Information:**

| Pocket Air Velocity Meter with Temperature                              |  |
|-------------------------------------------------------------------------|--|
| AM200 with Certificate of Traceability to N.I.S.T.                      |  |
| Pocket Air Velocity Meter Thermo-Anemometer with Temperature & Humidity |  |
| 250 with Certificate of Traceability to N.I.S.T.                        |  |
|                                                                         |  |