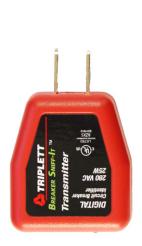

## 9650 AC Circuit Breaker Finder

## Features:

- · Quickly locates and identifies breakers without removing power
- 120/220 VAC Transmitter (250 VAC Max)
- · Micro-Processor Controlled Reduces False Readings
- · Transmitter generates a signal up to 1000'
- · Fully Automatic No Adjustments Necessary
- · Transmitter powered by outlet, receiver operated by 9V battery (not included)
- · Limited Lifetime Warranty.