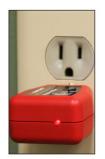

## Features:

- · Quickly locates and identifies breakers without removing power
- 120/220 VAC Transmitter (250 VAC Max)
- · Micro-Processor Controlled Reduces False Readings
- · Transmitter generates a signal up to 1000'
- · Fully Automatic No Adjustments Necessary
- · Transmitter powered by outlet, receiver operated by 9V battery (not included)
- · Limited Lifetime Warranty.