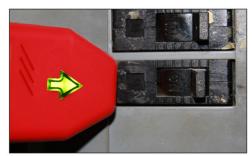

## Identify breaker locations with visual and audible indication

Identify breaker locations with bright LED visual and audible indication