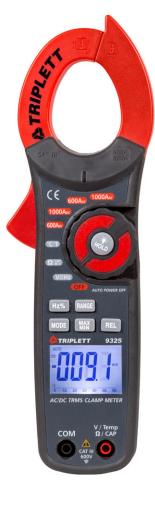

## Double insulated housing with built-in NCV (Non-Contact Voltage) tester

## Features:

- 1.5" (40mm) Jaw opening fits conductors up to 500 MCM
- Measures Current, Voltage, Resistance, Temperature, Capacitance, Continuity, Diode Test
- Large backlit easy-to-read 6000 count LCD display
- Auto Power Off and low battery indicator
- Auto and manual ranging with min/max hold
- Double insulated housing is splash proof, dust proof and drop resistant
- Well suited for a variety of industrial and residential applications such as security, electrical, HVAC installations and more.
- Includes test leads, Type K Temperature probe, 9V battery, and case
- Optional model complete with Certificate of Traceability to N.I.S.T.
- 3-year warranty

Snecifications

| Specifications     |                                     |
|--------------------|-------------------------------------|
| True RMS/Averaging | True RMS                            |
| Display Counts     | 6000 with analog bargraph           |
| Clamp Size         | 1.5" (40mm)                         |
| AC Current         | 0.1 to 1000A                        |
| ACA Accuracy       | ±2.8%                               |
| DC Current         | 0.1 to 1000A                        |
| AC Voltage         | 1mV to 600V                         |
| DC Voltage         | 1mV to 600V                         |
| Resistance         | 0.1Ω to 60MΩ                        |
| Temperature        | -4 to 1400°F (-20 TO 760°c)         |
| Capacitance        | 0.01nF to 4000µF                    |
| Frequency          | 0.01Hz to 10kHz                     |
| Duty Cycle         | 0.1 to 99.9%                        |
| Safety Category    | CAT III-600V                        |
| Dimensions         | 9.5 x 2.75 x 1.5" (232 x 77 x 39mm) |
| Weight             | 11.2oz (271g)                       |
|                    |                                     |