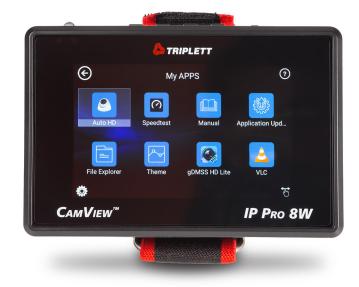

# 8066 CamView IP Pro-8W HD CCTV Tester

### Features:

- Designed for the maintenance and installation of IP cameras, analog cameras, TVI, CVI, AHD cameras, as well as testing 4K H.264 /4K H.265 cameras by mainstream
- Ideal tester for security camera installers
  and technicians
- Has PoE (24W) and DC power output (12V/3A)
- 4" TFT test screen display
- Includes Hikvision and Dahua apps plus over 30 additional protocols
- Network test including Ping/IP Scan/Port Flash/Link Monitor
- Includes Li-ion battery, AC adapter/charger, BNC/BNC cable, RS485 cable, audio cable, 12V camera power cable, wrist strap, and carrying case
- One year warranty

## **Specifications**

| opoomoullo         | 10                                                                     |
|--------------------|------------------------------------------------------------------------|
| IPC Protocol       | ONVIF, RTSP, RTP                                                       |
| Network Test       | 10/100/100M detect; IP address scan, ping, packet test,                |
|                    | DHCP server;trace route; link monitor                                  |
| Rapid IP Discovery | Discover the IP address in the connected device's network segment      |
| WiFi               | Display upload/download connection speeds: create a Wifi hotspot       |
| IP Camera Test     | Display image from the 4K H.265 camera by mainstream                   |
| Data Monitor       | Capture and analyze the command data from controlling device; can      |
|                    | also send hexadecimal                                                  |
| Video Test         | NTSC/PAL/HD-CVI 3.0/AHD 3.0/HD-TVI 3.0                                 |
| Audio Test         | 1 channel audio signal input                                           |
| PTZ Control Test   | Support RS485; Compatible with more than 30 protocols                  |
| Lens Simulation    | Simulate different lens display areas: 2.8, 3.6, 4, 6, 8, 12, 16, 25mm |
| POE Test Power     | 48V power output; Max power 24W                                        |
| 12V Power Output   | 12V/3A output interface                                                |
| Snapshot/Video     | Capture and record images and live video with playback                 |
| Memory             | Internal: 3.2GB; External: optional microSD 32GB max                   |
| Display            | 4" IPS touchscreen, 800 x 480                                          |
| Power              | Lithium-ion battery; 8 hour work time                                  |
| Dimensions         | 5 x 3.3 x 1.3" (126 x 83 x 33mm)                                       |
|                    |                                                                        |