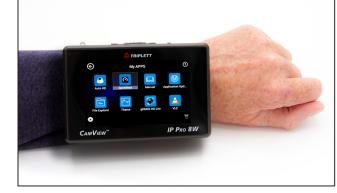

, 3.6, 4, 6, 8, 12, 16, 25mm |
| POE Test Power     | 48V power output; Max power 24W                                        |
| 12V Power Output   | 12V/3A output interface                                                |
| Snapshot/Video     | Capture and record images and live video with playback                 |
| Memory             | Internal: 3.2GB; External: optional microSD 32GB max                   |
| Display            | 4" IPS touchscreen, 800 x 480                                          |
| Power              | Lithium-ion battery; 8 hour work time                                  |
| Dimensions         | 5 x 3.3 x 1.3" (126 x 83 x 33mm)                                       |
|                    |                                                                        |



Compact and lightweight wrist strap design keeps your hands free



#### **Ordering Information:**

8066 CamView IP Pro 8W CCTV Camera Tester