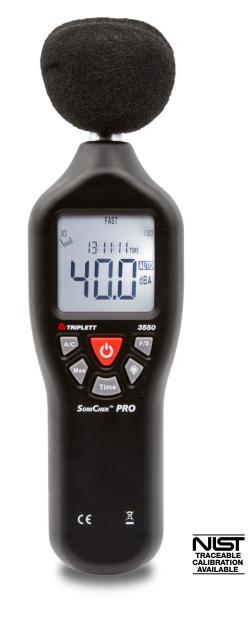

## Accurate measurements on large digital and analog backlit display

## Features:

- Measures 30dB to 130dB with an accuracy: ± 1.5dB (94dB @ 1kHz)
- Designed according to IEC651 (Type 2) and ANSI S1.4 (Type 2) standards
- · A/C frequency weighted readings
- · Fast/slow response time
- 31.5Hz to 8kHz frequency range
- AC/DC analog output
- Analog bargraph for easy visual sound level indication
- · Min/Max hold with time stamp
- Tripod mount for long term measurements
- Complete with USB Cable, AC/DC output leads, microphone windscreen, 4 x AA Batteries and case
- Optional model complete with Certificate of Traceability to N.I.S.T.
- One year warranty

## **Specifications**

| Sound Level Range | 30 to 130dB                                                          |
|-------------------|----------------------------------------------------------------------|
| Accuracy          | ±1.5dB (94dB @ 1kHz)                                                 |
| Resolution        | 0.1dB                                                                |
| Frequency Range   | 31.5Hz to 8kHz                                                       |
| Weighting         | A and C                                                              |
| Response Time     | Fast (125m/s) / Slow (1s)                                            |
| Analog Output     | AC and DC                                                            |
| AC Signal Output  | 2V(RMS) full scale (130dB), output impedence is approximately 600hms |
| DC Signal Output  | 33mV/dB (per dB above 30dB threshold detection level)                |
| Power Source      | (4) AA batteries or USB                                              |
| Dimensions        | 9.6 x 2.8 x 1.8" (245mm x 70mm x 45mm)                               |
| Weight            | 8.5oz (240g)                                                         |