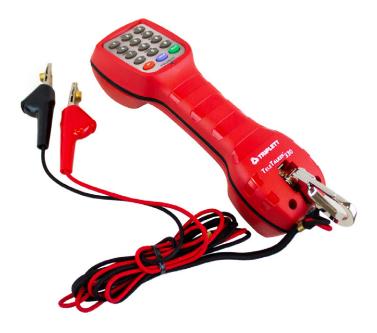

## Test Analog / POTS line and system for noise and intermittent connections

### Features:

- Pulse and Tone dialing
- Three modes: data safe Monitor, Ring and Talk
- Selectable Pulse or Tone dialing
- · 3 level volume control
- LED reversed polarity indicator
- Last number redial
- 10 number memory (15 digits max)
- High impact weather resistant housing and keypad
- Includes Test Leads with Angle Bed of Nails (ABN) clips and belt clip
- 3 year warranty

#### **Ordering Information:**

3330

TeleTalker™ 330 Lineman's Test Set

# Powerful, portable, and designed with the technician in mind