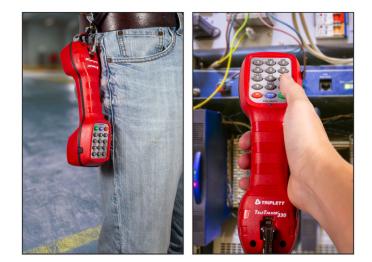

## Test Analog / POTS line and system for noise and intermittent connections

### Features:

- Pulse and Tone dialing
- Three modes: data safe Monitor, Ring and Talk
- Selectable Pulse or Tone dialing
- · 3 level volume control
- LED reversed polarity indicator
- Last number redial
- 10 number memory (15 digits max)
- High impact weather resistant housing and keypad
- Includes Test Leads with Angle Bed of Nails (ABN) clips and belt clip
- 3 year warranty

# Powerful, portable, and designed with the technician in mind