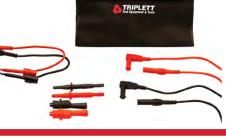

#### **TLK008**

#### Electronic Test Lead Kit

- Ideal for testing and troubleshooting digital/analog circuits
- Universal design fits virtually all major brand digital multi-meters and test instruments
- 42" PVC test leads with straight shrouded banana plugs on one end and right-angled shrouded banana plugs on the other end
- (2) 4" test probe handles with 0.16" pointed tips
- (2) insulated alligator clips (2) Plunger style mini-hooks
- · Carrying case with clear pockets for easy storage
- CAT III 1000V safety category
- ETL Listed
- 1-year warranty