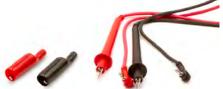

#### **79-695**

# Universal Mini Banana to Angled Bed of Nails Test Leads

 42" Test Leads with right-angle mini-banana jacks and angled bed of nails clips

1-year warranty