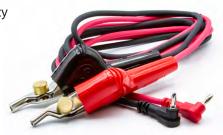

#### 79-127

#### Universal Banana Test Lead Set

- 48" Test Leads with straight unshrouded banana jacks
- · They include insulated screw-on alligator clips
- 1-year warranty