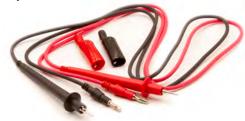

#### 79-374

### Universal Female Banana Jack Test Leads

- 48" Test Leads with right-angle shrouded female banana jacks
- They include insulated screw-on alligator clips